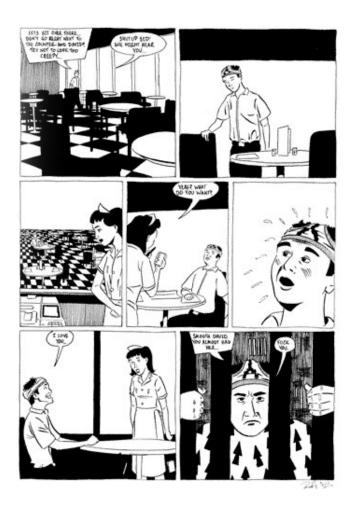

G.

Olad Rh Blush

View the full portfolio at http://www.thecreativefinder.com/roryjmurphy

CROSEN BUSH IN OSHE GAKE. BUSE \$6 ENGLEWEDS (43) (IA





CHANGE SUMP. BUTH, KALCONG ASIA TO THE DECARD.

CLASE. в١

Ð



CHENER GUILDES BUSH'S BEAD ON 44.



canto acabs his tas.



Reep

BODE. CATENES ENGINS NECH. 000







BIOH JUNPS ON CARNIELL.

Orad the KNON

View the full portfolio at http://www.thecreativefinder.com/roryjmurphy

Chefere Bratt in atter Spece. Scenie 16 Sugaportations

Rep 13





R

Θ



CHENES, CALENCE AND THE PHAC HEAD, GRANERS TO HIS HEAD.



CHENELA USING THE POLAC HEAD AS A BUREAD.



BUSH FRES AT GARNEY.



EVANT RALLS INTO A SATURA RESIRCAN







anness had the consequed his

Oloch Burt







View the full portfolio at http://www.thecreativefinder.com/roryjmurphy



Please kindly get in touch for portfolio works.