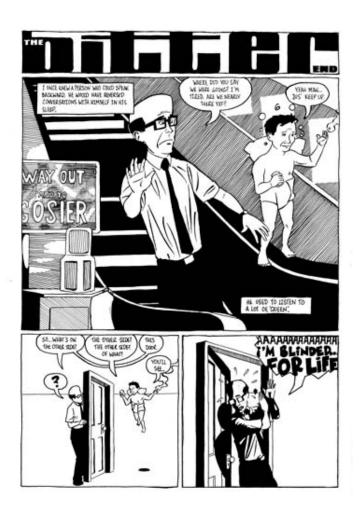

A TASK BRAIN CHIL."



EUSY VICE CHEWER IN THE EXELORICS -CHEWER TRAPS HIS LING.

Olad Rh Blush

View the full portfolio at http://www.thecreativefinder.com/roryjmurphy

CROSEN BUSH IN OSHE GAKE. BUSE \$6 ENGLEWEDS (43) (IA





CHANGE SUMP. BUTH, KALCONG ASIA TO THE DECARD.

CLASE. в١

Ð



CHENER GUILDES BUSH'S BEAD ON 44.



canto acabs his tas.



Reep

BODE. CATENES ENGINS NECH. 000







BIOH JUNPS ON CARNIELL.

Orad the KNON

View the full portfolio at http://www.thecreativefinder.com/roryjmurphy

Chefere Bratt in atter Spece. Scenie 16 Sugaportations

Rep 13





R

Θ



CHENES, CALENCE AND THE PHAC HEAD, GRANERS TO HIS HEAD.



CHENELA USING THE POLAC HEAD AS A BUREAD.



BUSH FRES AT GARNEY.



EVANT RALLS INTO A SATURA RESIRCAN







anness had the consequed his

Oloch Burt







View the full portfolio at http://www.thecreativefinder.com/roryjmurphy



Please kindly get in touch for portfolio works.