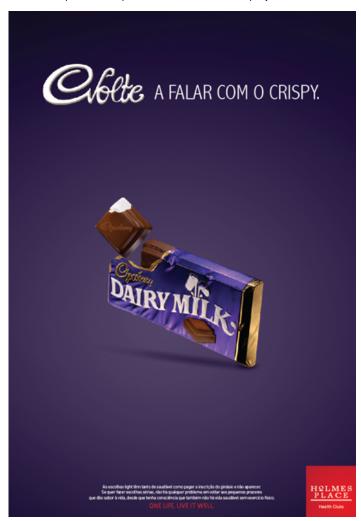

sbon (www.croquetteawards.com)

15b Lloyd Road Singapore 239098 (co. reg. 201004398N) helpdesk 656.227.2902, fax 656.227.0213

Advertising Rua Luz Soriano 67, 2º Dto. 1200-246 Lisbon Bairro Alto Portugal

View the full portfolio at http://www.thecreativefinder.com/ponytale

Please kindly get in touch for portfolio works.



Please kindly get in touch for portfolio works.

Advertising Rua Luz Soriano 67, 2º Dto. 1200-246 Lisbon Bairro Alto Portugal





# Pony Tale Advertising

Advertising Rua Luz Soriano 67, 2º Dto. 1200-246 Lisbon Bairro Alto Portugal



Advertising Rua Luz Soriano 67, 2º Dto. 1200-246 Lisbon Bairro Alto Portugal



Advertising Rua Luz Soriano 67, 2º Dto. 1200-246 Lisbon Bairro Alto Portugal



Advertising Rua Luz Soriano 67, 2º Dto. 1200-246 Lisbon Bairro Alto Portugal



Advertising Rua Luz Soriano 67, 2º Dto. 1200-246 Lisbon Bairro Alto Portugal



Advertising Rua Luz Soriano 67, 2º Dto. 1200-246 Lisbon Bairro Alto Portugal