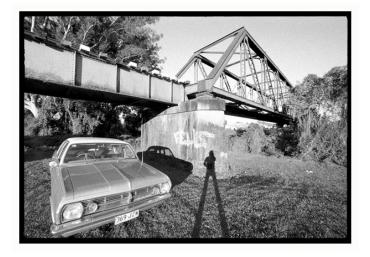

### **Professional Experience and Curriculum Vitae**

Dane's work has been the subject of numerous group and one man shows throughout Australia. His vision is at once humorous and tragic; his photos like soft punctuation marks - an exclamation that is quiet and yet not without a tension. In The Road there's the closeness, the fact of a steering wheel, or the cosy interior of a car eerily framing a misty countryside. There is always a layer of isolation, of absence, that makes Beesley's work contemporary and ethereal. Continually honing his craft, he is known for an ability to cut to the raw essence of his subject.