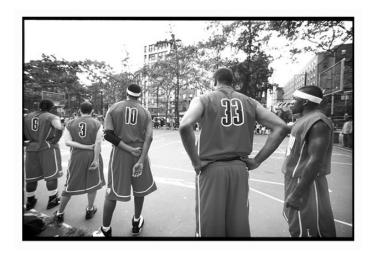

### **Professional Experience and Curriculum Vitae**

Dane's work has been the subject of numerous group and one man shows throughout Australia. His vision is at once humorous and tragic; his photos like soft punctuation marks - an exclamation that is quiet and yet not without a tension. In The Road there's the closeness, the fact of a steering wheel, or the cosy interior of a car eerily framing a misty countryside. There is always a layer of isolation, of absence, that makes Beesley's work contemporary and ethereal. Continually honing his craft, he is known for an ability to cut to the raw essence of his subject.