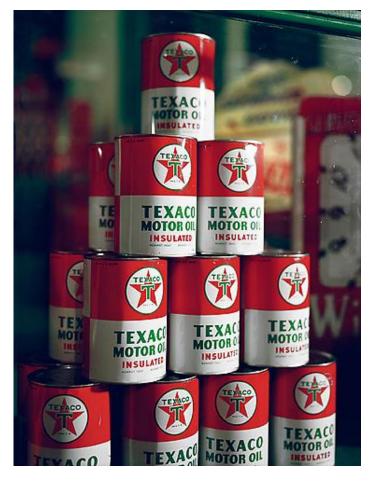

In their 2006 exhibition with Cheim & Read, titled A True Story Based on Lies, McDermott & McGough explored 1950s American suburbia, using pop imagery from post-war advertisements and comic books to explore a subtext of homoeroticism and domestic tension in otherwise banal mid-century archetypes. In their current exhibition, Because of Him, McDermott & McGough continue their investigation of twentiethcentury pop culture, this time focusing on female screen icons of the 1960s-Susan Hayward, Lana Turner and Claudia Cardinale among them. As Wayne Koestenbaum notes in his catalogue essay, "M&M have shattered the mirror of their captivity within earlier historical modes...and are now stepping into Pop."