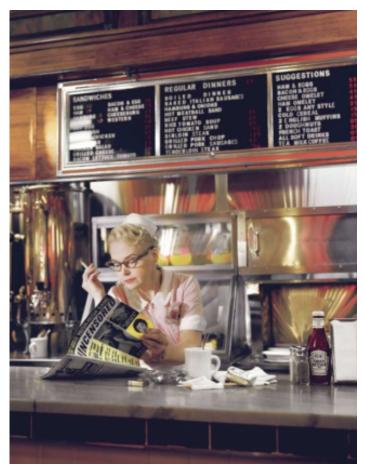

In their 2006 exhibition with Cheim & Read, titled A True Story Based on Lies, McDermott & McGough explored 1950s American suburbia, using pop imagery from post-war advertisements and comic books to explore a subtext of homoeroticism and domestic tension in otherwise banal mid-century archetypes. In their current exhibition, Because of Him, McDermott & McGough continue their investigation of twentiethcentury pop culture, this time focusing on female screen icons of the 1960s-Susan Hayward, Lana Turner and Claudia Cardinale among them. As Wayne Koestenbaum notes in his catalogue essay, "M&M have shattered the mirror of their captivity within earlier historical modes...and are now stepping into Pop."