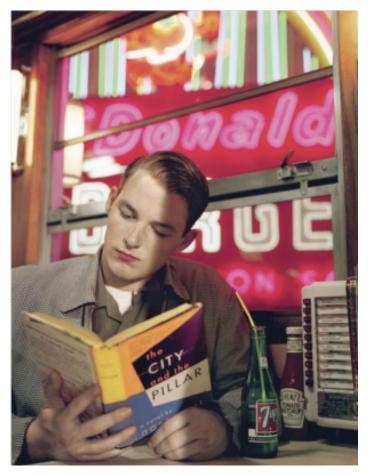

In their 2006 exhibition with Cheim & Read, titled A True Story Based on Lies, McDermott & McGough explored 1950s American suburbia, using pop imagery from post-war advertisements and comic books to explore a subtext of homoeroticism and domestic tension in otherwise banal mid-century archetypes. In their current exhibition, Because of Him, McDermott & McGough continue their investigation of twentiethcentury pop culture, this time focusing on female screen icons of the 1960s-Susan Hayward, Lana Turner and Claudia Cardinale among them. As Wayne Koestenbaum notes in his catalogue essay, "M&M have shattered the mirror of their captivity within earlier historical modes...and are now stepping into Pop."