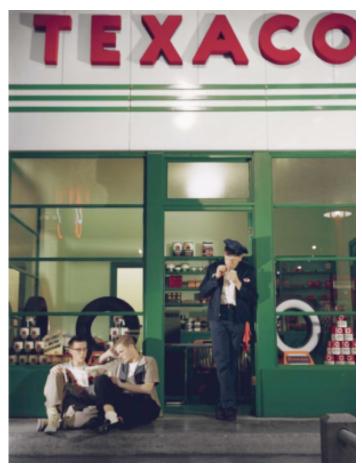

In their 2006 exhibition with Cheim & Read, titled A True Story Based on Lies, McDermott & McGough explored 1950s American suburbia, using pop imagery from post-war advertisements and comic books to explore a subtext of homoeroticism and domestic tension in otherwise banal mid-century archetypes. In their current exhibition, Because of Him, McDermott & McGough continue their investigation of twentiethcentury pop culture, this time focusing on female screen icons of the 1960s-Susan Hayward, Lana Turner and Claudia Cardinale among them. As Wayne Koestenbaum notes in his catalogue essay, "M&M have shattered the mirror of their captivity within earlier historical modes...and are now stepping into Pop."