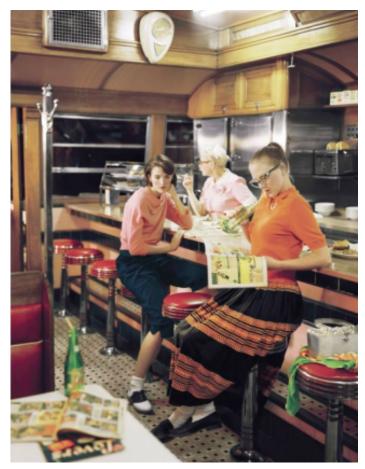

In their 2006 exhibition with Cheim & Read, titled A True Story Based on Lies, McDermott & McGough explored 1950s American suburbia, using pop imagery from post-war advertisements and comic books to explore a subtext of homoeroticism and domestic tension in otherwise banal mid-century archetypes. In their current exhibition, Because of Him, McDermott & McGough continue their investigation of twentiethcentury pop culture, this time focusing on female screen icons of the 1960s-Susan Hayward, Lana Turner and Claudia Cardinale among them. As Wayne Koestenbaum notes in his catalogue essay, "M&M have shattered the mirror of their captivity within earlier historical modes...and are now stepping into Pop."