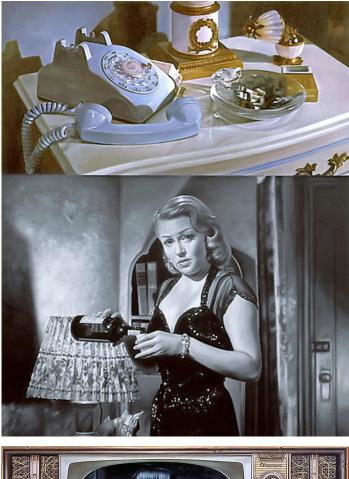

In their 2006 exhibition with Cheim & Read, titled A True Story Based on Lies, McDermott & McGough explored 1950s American suburbia, using pop imagery from post-war advertisements and comic books to explore a subtext of homoeroticism and domestic tension in otherwise banal mid-century archetypes. In their current exhibition, Because of Him, McDermott & McGough continue their investigation of twentiethcentury pop culture, this time focusing on female screen icons of the 1960s-Susan Hayward, Lana Turner and Claudia Cardinale among them. As Wayne Koestenbaum notes in his catalogue essay, "M&M have shattered the mirror of their captivity within earlier historical modes...and are now stepping into Pop."