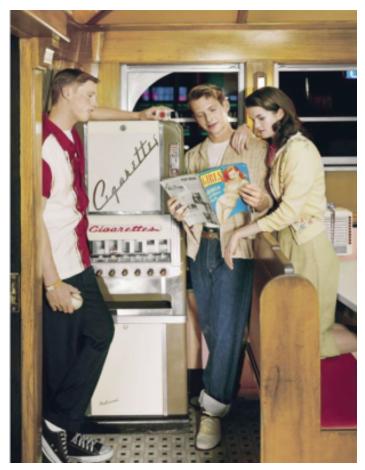

In their 2006 exhibition with Cheim & Read, titled A True Story Based on Lies, McDermott & McGough explored 1950s American suburbia, using pop imagery from post-war advertisements and comic books to explore a subtext of homoeroticism and domestic tension in otherwise banal mid-century archetypes. In their current exhibition, Because of Him, McDermott & McGough continue their investigation of twentiethcentury pop culture, this time focusing on female screen icons of the 1960s-Susan Hayward, Lana Turner and Claudia Cardinale among them. As Wayne Koestenbaum notes in his catalogue essay, "M&M have shattered the mirror of their captivity within earlier historical modes...and are now stepping into Pop."