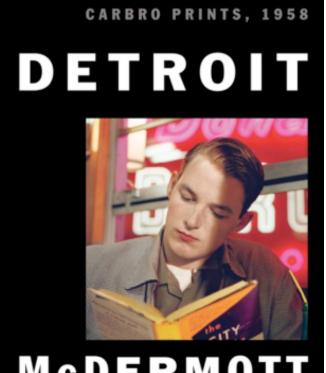

#### **Professional Experience and Curriculum Vitae**

David McDermott and Peter McGough, born 1952 and 1958 respectively, both attended Syracuse University in the 1970s. After meeting in New York in the 1980s, the duo became known for their self-immersion in the Victorian era, in which they lived, dressed and made art according to the limitations of the early 1900s. Paintings, installations and photographs were fueled by this self-imposed time travel; the techniques, subjects and styles used were unique to the period. In creating work that reflected a different era and by reconstructing imagery from the time, McDermott & McGough in turn questioned chronological boundaries of art history and provoked issues of sexuality and cultural identity in an artistic output otherwise defined by its genteel appearance.

In their 2006 exhibition with Cheim & Read, titled A True Story Based on Lies, McDermott & McGough explored 1950s American suburbia, using pop imagery from post-war advertisements and comic books to explore a subtext of homoeroticism and domestic tension in otherwise banal mid-century archetypes. In their current exhibition, Because of Him, McDermott & McGough continue their investigation of twentiethcentury pop culture, this time focusing on female screen icons of the 1960s-Susan Hayward, Lana Turner and Claudia Cardinale among them. As Wayne Koestenbaum notes in his catalogue essay, "M&M have shattered the mirror of their captivity within earlier historical modes...and are now stepping into Pop."