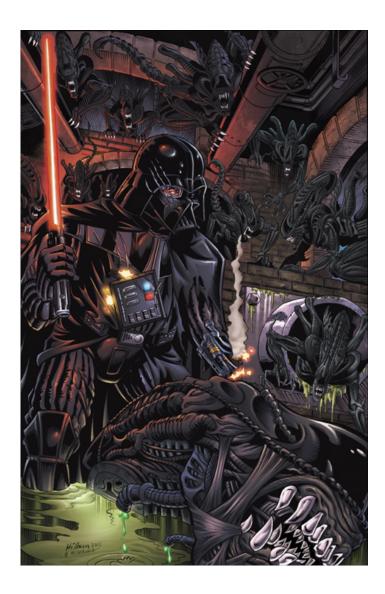

#### Comic Book Illustration

Created pencils, inks, and color art for a variety of publishers. Clients include Marvel Comics, D.C. Comics, Warp Graphics, and Defiant Publishing.

Proficient in Photoshop CS3, Illustrator CS5, Painter 9, and Mac OS X. Manual skills include penciling, inking, coloring, paste-up, storyboards, thumbnail sketches, layouts, and marker comps. 15b Lloyd Road Singapore 239098 (co. reg. 201004398N)