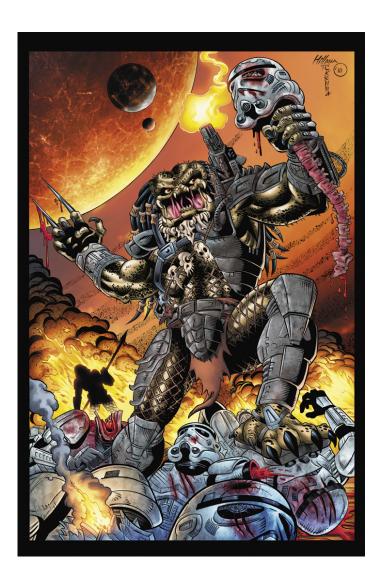

#### Comic Book Illustration

Created pencils, inks, and color art for a variety of publishers. Clients include Marvel Comics, D.C. Comics, Warp Graphics, and Defiant Publishing.

Proficient in Photoshop CS3, Illustrator CS5, Painter 9, and Mac OS X. Manual skills include penciling, inking, coloring, paste-up, storyboards, thumbnail sketches, layouts, and marker comps. 15b Lloyd Road Singapore 239098 (co. reg. 201004398N)