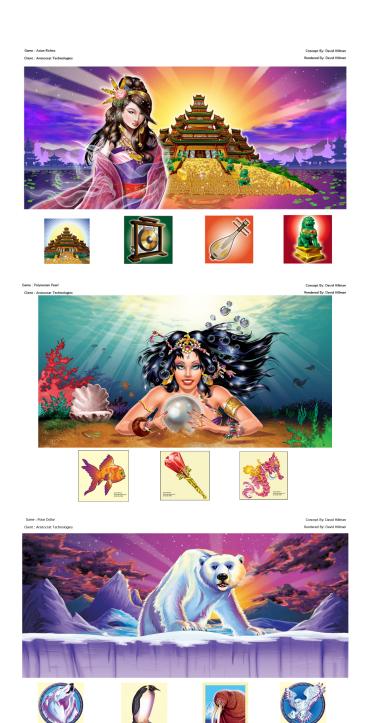

#### **Awards and Accolades**

McCann Erickson

2D Content Developer for Slot Machine Art

Developed new, and fully visualized existing, concepts for various games. Created art roughs for main screen and symbols. Refined elements and submitted fully rendered artwork for finished product.