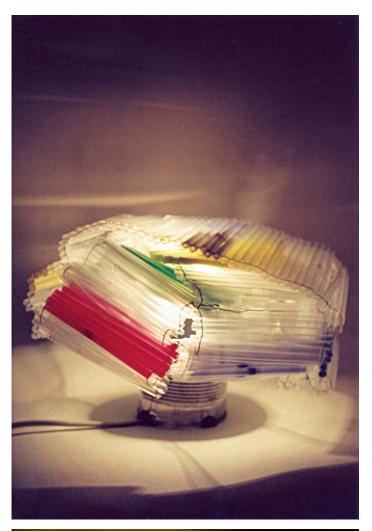

### **Professional Experience and Curriculum Vitae**

Hello, I'm a creative designer and I use 3D cad to visualise ideas for interiors and furniture. I design and make sculptural lights using materials that are common mass produced and forgettable items. Creating forms from these items and seeing their interaction with light, involving shadows and unpredictable pools of light continues to fascinate me. I also use creative software such as Sketsa and Compositor to create digital art. My work can be seen at www.glowvim.moonfruit.com