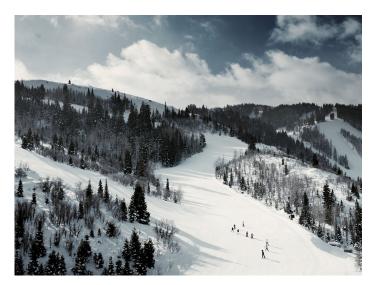

#### **Professional Experience and Curriculum Vitae**

Dana Neibert (b. 1972) is a photographer based in Coronado, California where he lives with his wife and two children. From 1992-1995 he studied graphic design at the California College of the Arts in Oakland, California. From there he embarked on an award-winning career as an art director. Over time, he found himself drawn to the art of photography. Always enjoying making images since the age of six when his grandfather gave him a Kodak 110 camera with six rolls of film which Dana quickly exposed all 216 frames on the bumper of his mother's Chevy Nova. Dana's commercial endeavors take him around the world shooting for clients including American Express, Four Seasons, Lexus, GM, AT&T, Eli Lilly, Frito Lay, Johnson & Johnson, USTA, Intel, among others. Dana finds beauty in many simple and sometimes odd pedestrian situations. When he photographs, intuition takes over and drives the image making.