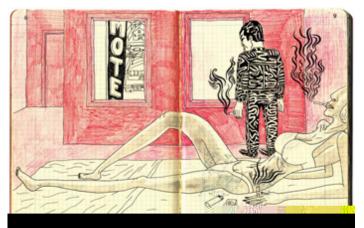

#### **Professional Experience and Curriculum Vitae**

I drew a lot of circles as an infant. That is beyond my memory but I still do draw circles to this day. I try overcome self-doubt with regards to my work by drawing as I did earlier in my life: with a naive passion and intense enthusiasm for the subject matter. I get inspiration from comic books, Heavy Metal music, Dungeons&Dragons, epic Fantasy literature, pulpy Sword & Sorcery tales, exploitation cinema and pre-Renaissance Italian painters. I try to plan ahead as little as possible to allow space for my stream of consciousness to plant ideas.