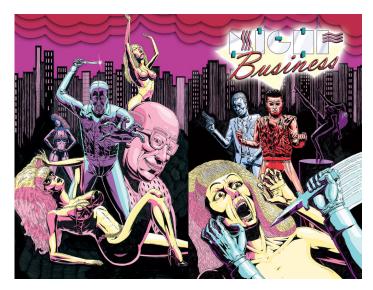

#### **Professional Experience and Curriculum Vitae**

I drew a lot of circles as an infant. That is beyond my memory but I still do draw circles to this day. I try overcome self-doubt with regards to my work by drawing as I did earlier in my life: with a naive passion and intense enthusiasm for the subject matter. I get inspiration from comic books, Heavy Metal music, Dungeons&Dragons, epic Fantasy literature, pulpy Sword & Sorcery tales, exploitation cinema and pre-Renaissance Italian painters. I try to plan ahead as little as possible to allow space for my stream of consciousness to plant ideas.