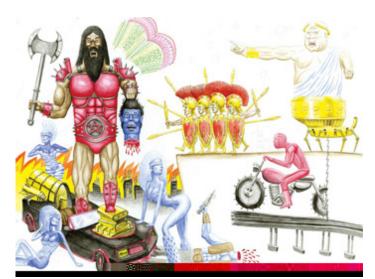

#### **Professional Experience and Curriculum Vitae**

I drew a lot of circles as an infant. That is beyond my memory but I still do draw circles to this day. I try overcome self-doubt with regards to my work by drawing as I did earlier in my life: with a naive passion and intense enthusiasm for the subject matter. I get inspiration from comic books, Heavy Metal music, Dungeons&Dragons, epic Fantasy literature, pulpy Sword & Sorcery tales, exploitation cinema and pre-Renaissance Italian painters. I try to plan ahead as little as possible to allow space for my stream of consciousness to plant ideas.