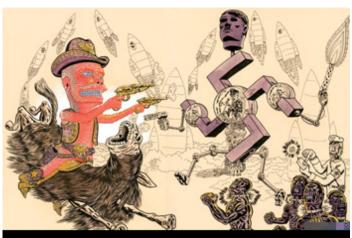

#### **Professional Experience and Curriculum Vitae**

I drew a lot of circles as an infant. That is beyond my memory but I still do draw circles to this day. I try overcome self-doubt with regards to my work by drawing as I did earlier in my life: with a naive passion and intense enthusiasm for the subject matter. I get inspiration from comic books, Heavy Metal music, Dungeons&Dragons, epic Fantasy literature, pulpy Sword & Sorcery tales, exploitation cinema and pre-Renaissance Italian painters. I try to plan ahead as little as possible to allow space for my stream of consciousness to plant ideas.