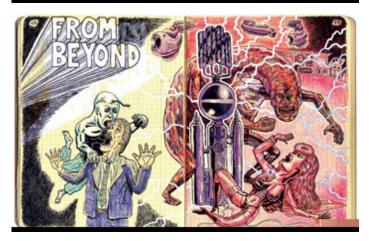

#### **Professional Experience and Curriculum Vitae**

I drew a lot of circles as an infant. That is beyond my memory but I still do draw circles to this day. I try overcome self-doubt with regards to my work by drawing as I did earlier in my life: with a naive passion and intense enthusiasm for the subject matter. I get inspiration from comic books, Heavy Metal music, Dungeons&Dragons, epic Fantasy literature, pulpy Sword & Sorcery tales, exploitation cinema and pre-Renaissance Italian painters. I try to plan ahead as little as possible to allow space for my stream of consciousness to plant ideas.