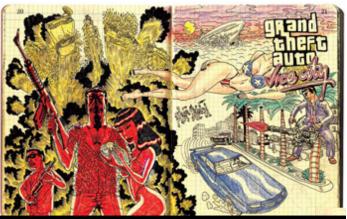

#### **Professional Experience and Curriculum Vitae**

I drew a lot of circles as an infant. That is beyond my memory but I still do draw circles to this day. I try overcome self-doubt with regards to my work by drawing as I did earlier in my life: with a naive passion and intense enthusiasm for the subject matter. I get inspiration from comic books, Heavy Metal music, Dungeons&Dragons, epic Fantasy literature, pulpy Sword & Sorcery tales, exploitation cinema and pre-Renaissance Italian painters. I try to plan ahead as little as possible to allow space for my stream of consciousness to plant ideas.