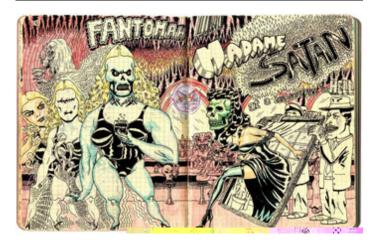

#### **Professional Experience and Curriculum Vitae**

I drew a lot of circles as an infant. That is beyond my memory but I still do draw circles to this day. I try overcome self-doubt with regards to my work by drawing as I did earlier in my life: with a naive passion and intense enthusiasm for the subject matter. I get inspiration from comic books, Heavy Metal music, Dungeons&Dragons, epic Fantasy literature, pulpy Sword & Sorcery tales, exploitation cinema and pre-Renaissance Italian painters. I try to plan ahead as little as possible to allow space for my stream of consciousness to plant ideas.